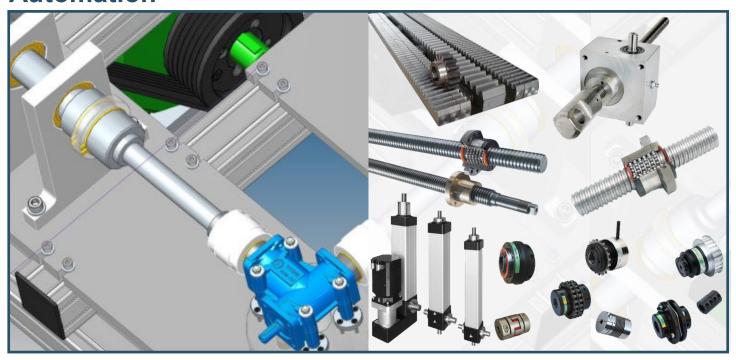

#### **COUPLINGS**

BELLOWS, CHAIN, DISK, GEAR, JAW, etc MACHINED FROM STEEL OR ALUMINUM

#### TORQUE LIMITERS

FRICTION, BALL & ROLLER DETENT, METRIC & INCH BORE, MAX BORES >12", MACHINED FROM STEEL

#### CUSTOM LEAD & BALL SCREWS

TRAPEZOIDAL & BALL SCREWS - MULTIPLE STARTS, SPECIAL THREADS & HOLES. SPECIAL NUTS & FLANGES. STEEL, BRONZE, AND STAINLESS STEEL

#### RACK & PINION

STRAIGHT AND HELICAL HIGH PRECISION

#### **GEARBOXES**

SPIRAL BEVEL, RIGHT-ANGLE

#### SCREW JACKS

LEAD AND BALL SCREW. MACHINED AND CAST BODIES

#### PRECISION BALL SCREW THRUSTERS

HIGH PRECISION, REPEATABILITY, & STRENGTH