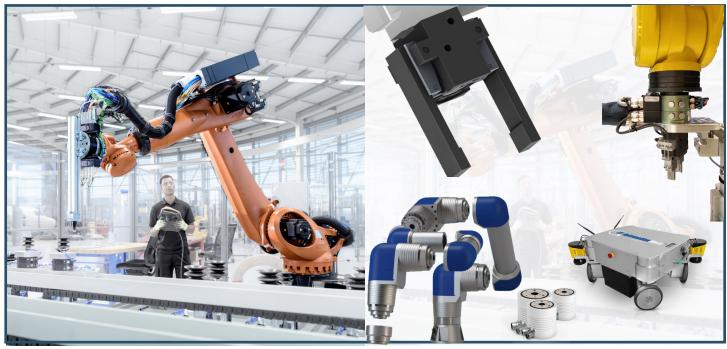

#### **EOAT - END OF ARM TOOLING**

PNEUMATIC GRIPPERS, TOOL CHANGERS, BAG PALLETIZERS SERVO GRIPPERS

#### **ROBOT JOINTS & ROTARY ACTUATORS**

HIGH LOAD, HIGH PRECISION ROTARY JOINTS FOR COBOTS & MACHINERY

#### MOTORIZED WHEELS x AGVs & AMRs

SPECIALIZED MOTORIZED WHEELS FOR CUSTOM AUTONOMOUS AND GUIDED ROBOTIC VEHICLES